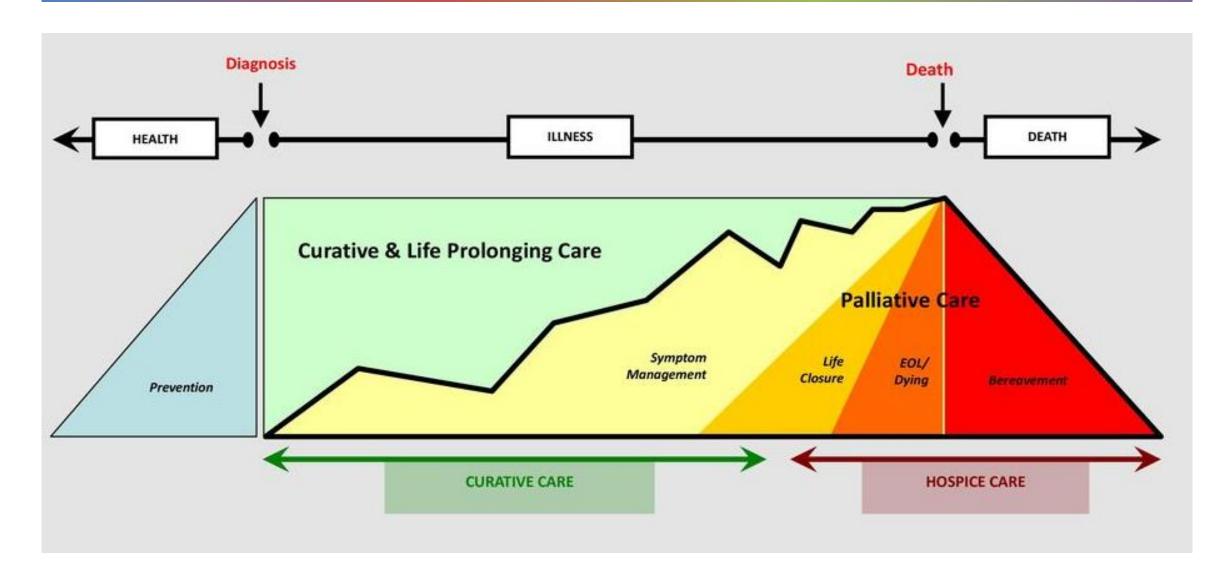

#### Where is MIH Tomorrow?

#### Where is MIH Tomorrow?

**Episode Prevention** 

**ED Substitution** 

**Oncology Patients** 

Acute Substitution

Palliative, Hospice

**Observation Substitution** 

Transfusion & Dialysis

**Alternative Destinations** 

Ventilated Patients

Pediatric Patients