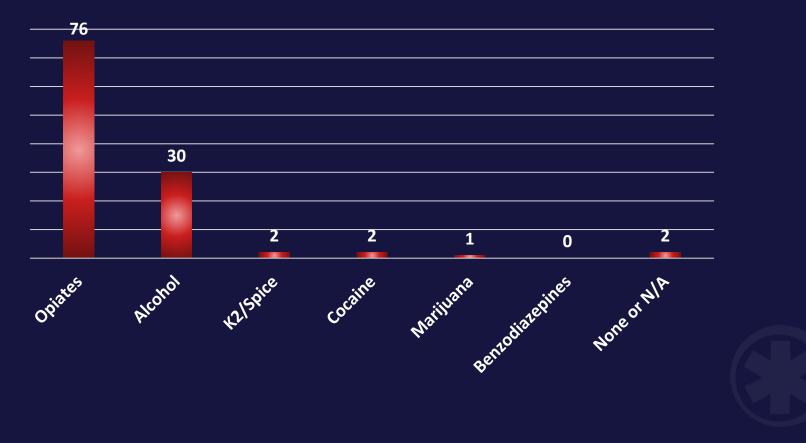

**1996** SUD Incidents Resulting in Transport

**3078** SUD Incidents ~11% of Responses 1082

SUD Incidents <u>NOT</u> Resulting in Transport





77% of COAST Program Participants report a history with Law Enforcement





# **COAST Program Responses by Quarter**



\* = Q3/2022 responses estimated

# COAST Program Responses by Type

2021





■ Response ■ Follow Up ■ Outreach

*n*= 122

# **COAST Program Responses by Location**



Residence
Public Space
Other
Combination
Hospital



### **Resource Distribution**





# **130** Doses of Naloxone Distributed

### **140** Fentanyl Test Strips Distributed

### Treatment Prior To COAST Program Enrollment



# Outcome Metrics of COAST Program Enrollment

# **Referral Indicated?**

# **Referral Accepted?**



### **Reported Substances**



# **Co-Occurring Factors**



#### Situation

- 36 y/o , African-American, female
- EMS Response for Overdose
- Narcan administered
- Patient resuscitated and transported

### **COAST Interventions**

- Resources provided
- Bystanders connected
- Participant connected after 3 prior failed attempts



#### Situation

- 45 y/o , Caucasian, female
- EMS Response for Unconscious
   Overdose
- Suspected alcohol intoxication
- Patient refused transport, no Emergency Petition

### **COAST Interventions**

- Compassionate care and support for patient
- Referral to detox, intake screening
- Support for family







#### Situation

- 39 y/o, Caucasian, male
- Multiple referrals from multiple partners
- Relapse alcohol dependence
- Multiple co-occurring factors

#### **COAST Interventions**

- Com