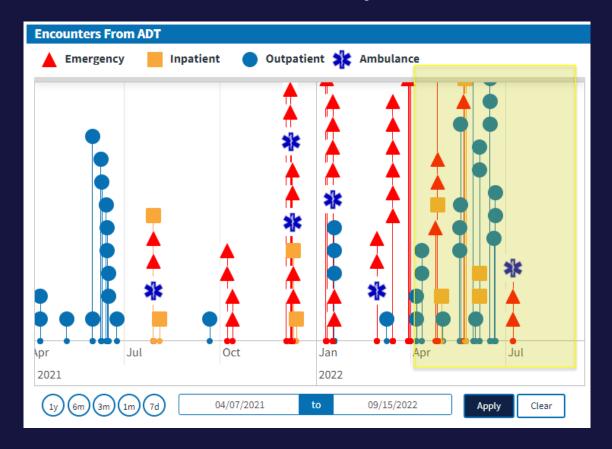

#### Situation

- 39 y/o, Caucasian, male
- Multiple referrals from multiple partners
- Relapse alcohol dependence
- Multiple co-occurring factors

#### **COAST Interventions**

- Compassionate care and support for patient
- Ongoing visits to provide support
- Support for family

Matthew Burgan mburgan@FrederickCountyMD.gov Michelle Marshall mmarshall@FrederickCountyMD.gov