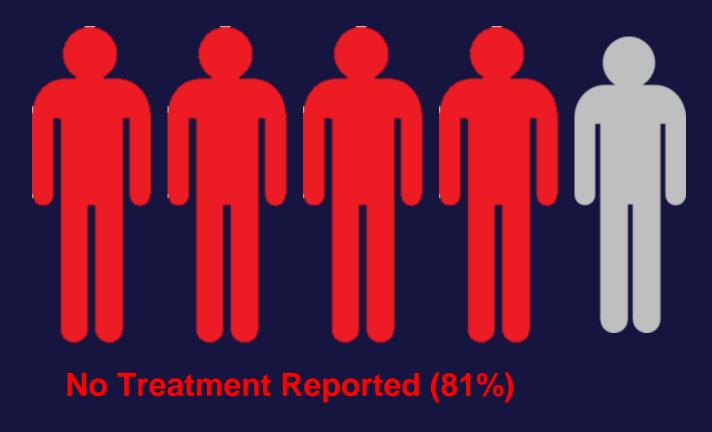

s presentation.
- Michelle Marshall has no financial relationships to disclose relating to the subject matter of this presentation.







**1996** SUD Incidents Resulting in Transport

**3078** SUD Incidents ~11% of Responses 1082

SUD Incidents <u>NOT</u> Resulting in Transport





77% of COAST Program Participants report a history with Law Enforcement





# **COAST Program Responses by Quarter**



\* = Q3/2022 responses estimated

# COAST Program Responses by Type

2021





■ Response ■ Follow Up ■ Outreach

*n*= 122

# **COAST Program Responses by Location**



Residence
Public Space
Other
Combination
Hospital



### **Resource Distribution**





# **130** Doses of Naloxone Distributed

### **140** Fentanyl Test Strips Distributed

### Treatment Prior To COAST Program Enrollment



# Outcome Metrics of COAST Program Enrollment

# **Referral Indicated?**

# **Referral Accepted?**



### **Reported Substances**



# **Co-Occurring Factors**



#### Situation

- 36 y/o , African-American, female
- EMS Response for Overdose
- Narcan administered
- Patient resuscitated and transported

### **COAST Interventions**

- Resources provided
- Bystanders connected
- Participant connected after 3 prior failed attempts



#### Situation

- 45 y/o , Caucasian, female
- EMS Response for Unconscious
   Overdose
- Suspected alcohol intoxication
- Patient refused transport, no Emergency Petition

### **COAST Interventions**

- Compassionate care and support for patient
- Referral to detox, intake screening
- Support for family







#### Situation

- 39 y/o, Caucasian, male
- Multip