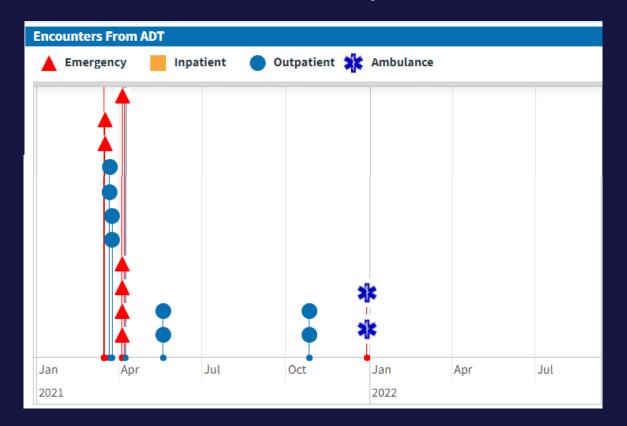

#### Situation

- 36 y/o , African-American, female
- EMS Response for Overdose
- Narcan administered
- Patient resuscitated and transported

### **COAST Interventions**

- Resources provided
- Bystanders connected
- Participant connected after 3 prior failed attempts