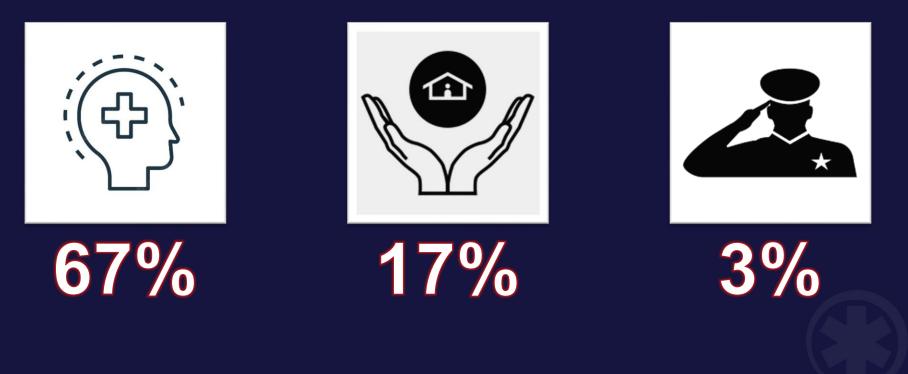

esulting in Transport

**3078** SUD Incidents ~11% of Responses 1082

SUD Incidents <u>NOT</u> Resulting in Transport





77% of COAST Program Participants report a history with Law Enforcement





# **COAST Program Responses by Quarter**



\* = Q3/2022 responses estimated

# COAST Program Responses by Type

2021





■ Response ■ Follow Up ■ Outreach

*n*= 122

# **COAST Program Responses by Location**



Residence
Public Space
Other
Combination
Hospital



### **Resource Distribution**





# **130** Doses of Naloxone Distributed

### **140** Fentanyl Test Strips Distributed

### Treatment Prior To COAST Program Enrollment



# Outcome Metrics of COAST Program Enrollment

# **Referral Indicated?**

# **Referral Accepted?**



### **Reported Substances**



# **Co-Occurring Factors**



#### Situation

- 36 y/o , African-American, female
- EMS Response for Overdose
- Narcan administered
- Patient resuscitated and transported

### **COAST Interventions**

- Resources provided
- Bystanders connected
- Participant connected after 3 prior failed attempts



#### Situation

- 45 y/o , Caucasian, female
- EMS Response for Unconscious
   Overdose
- Suspected alcohol intoxication
- Patient refused transport, no Emergency Petition

### **COAST Interventions**

- Compassionate care and support for patient
- Referral to detox, intake screening
- Support for family







#### Situation

- 39 y/o, Caucasian, male
- Multiple referrals from multiple partners
- Relapse alcohol dependence
- Multiple co-occurring factors

#### **COAST Interventions**

- Compassionate care and support fo