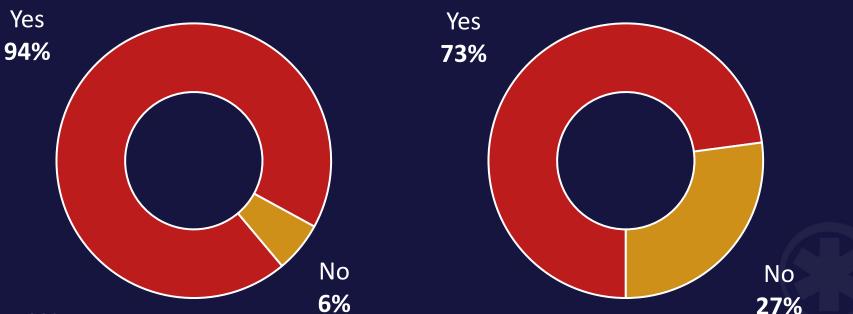

matter of this presentation.







**1996** SUD Incidents Resulting in Transport

**3078** SUD Incidents ~11% of Responses 1082

SUD Incidents <u>NOT</u> Resulting in Transport





77% of COAST Program Participants report a history with Law Enforcement





# **COAST Program Responses by Quarter**



\* = Q3/2022 responses estimated

# COAST Program Responses by Type

2021





■ Response ■ Follow Up ■ Outreach

*n*= 122

# **COAST Program Responses by Location**



Residence
Public Space
Other
Combination
Hospital



### **Resource Distribution**





# **130** Doses of Naloxone Distributed

### **140** Fentanyl Test Strips Distributed

### Treatment Prior To COAST Program Enrollment



# Outcome Metrics of COAST Program Enrollment

# **Referral Indicated?**

# **Referral Accepted?**



### **Reported Substances**



# **Co-Occurring Factors**



#### Situation

- 36 y/o , African-American, female
- EMS Response for Overdose
- Narcan administered
- Patient resuscitated and transported

### **COAST Interventions**

- Resources provided
- Bystanders connected
- Participant connected after 3 prior failed attempts



#### Situation

- 45 y/o , Caucasian, female
- EMS Response for Unconscious
   Overdose
- Suspected alcohol intoxication
- Patient refused transport, no Emergency Petition

### **COAST Interventions**

- Compassionate care and support for patient
- Referral to detox, intake screening
- Support for family







#### Situation

- 39 y/o, Caucasian, male
- Multiple referrals from multiple partners
- Relapse alcohol dependence
- Multiple co-occurring factors

####