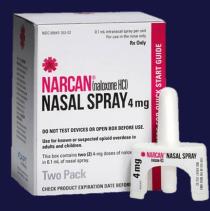

rshall

### Faculty Disclosure

- Matthew Burgan, NRP, CP-C has no financial relationships to disclose relating to the subject matter of this presentation.
- Michelle Marshall has no financial relationships to disclose relating to the subject matter of this presentation.







**1996** SUD Incidents Resulting in Transport

**3078** SUD Incidents ~11% of Responses 1082

SUD Incidents <u>NOT</u> Resulting in Transport





77% of COAST Program Participants report a history with Law Enforcement





# **COAST Program Responses by Quarter**



\* = Q3/2022 responses estimated

# COAST Program Responses by Type

2021





■ Response ■ Follow Up ■ Outreach

*n*= 122

# **COAST Program Responses by Location**



Residence
Public Space
Other
Combination
Hospital



### **Resource Distribution**





# **130** Doses of Naloxone Distributed

### **140** Fentanyl Test Strips Distributed

### Treatment Prior To COAST Program Enrollment



# Outcome Metrics of COAST Program Enrollment

# **Referral Indicated?**

# **Referral Accepted?**



### **Reported Substances**



# **Co-Occurring Factors**



#### Situation

- 36 y/o , African-American, female
- EMS Response for Overdose
- Narcan administered
- Patient resuscitated and transported

### **COAST Interventions**

- Resources provided
- Bystanders connected
- Participant connected after 3 prior failed attempts



#### Situation

- 45 y/o , Caucasian, female
- EMS Response for Unconscious
   Overdose
- Suspected alcohol intoxication
- Patient refused transport, no Emergency Petition

### **COAST Interventions**

- Compassionate care