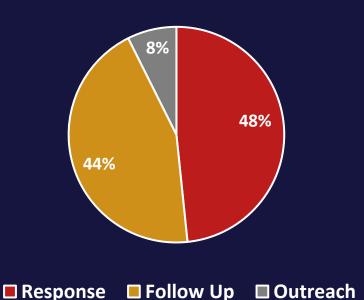

# COAST Program Responses by Type

2021

■ Response ■ Follow Up ■ Outreach

*n*= 122